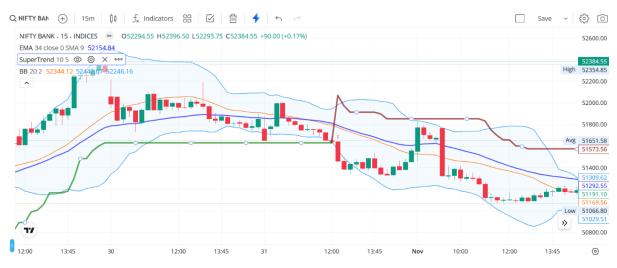

Bank nifty Bolinger band 20 2 Support on 15 mins chart then making green candles so buy Bank nifty 52000. Ce

Buy above - 426

Stoploss - 400